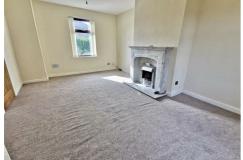

# **ENTRANCE**Useful storage cupboard.

LOUNGE

 $17'7" \times 11'9" (5.384 \times 3.6)$ 

A spacious and light living area with a flood of natural light from both front and rear aspect windows. Feature fire and surround.