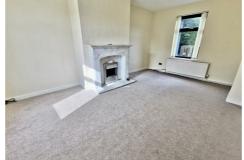

# **ENTRANCE**Useful storage cupboard.

LOUNGE

 $17'7" \times 11'9" (5.384 \times 3.6)$ 

A spacious and light living area with a flood of natural light from both front and rear aspect windows. Feature fire and surround.