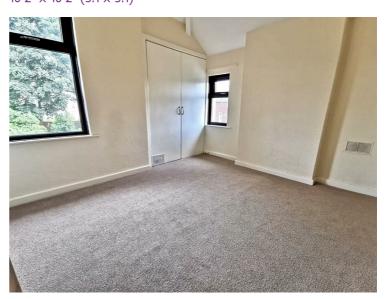

# **BEDROOM TWO** 10'2" × 10'2" (3.1 × 3.1)

Good size double bedroom with a window to the rear elevation.