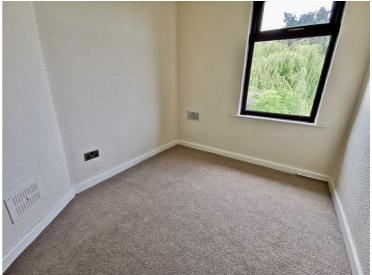

#### **BEDROOM THREE**

9'5" × 7'4" (2.879 × 2.256)

Great third bedroom. Window to rear elevation.