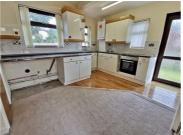

DINING KITCHEN

A modern fitted kitchen with a range of wall and base units, contrasting work surface incorporating a stainless sink unit with a modern mixer tap. Four ring halogen hob and oven. Plumbing for an automatic washing machine. Windows to side and rear aspects. Door to side aspect.