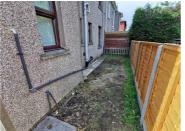

### **EXTERNAL**

Double off road parking to the front with lawned area to the side and a small lawn to the rear.