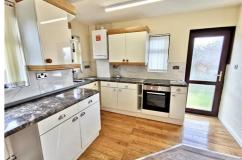

DINING KITCHEN

A modern fitted kitchen with a range of wall and base units, contrasting work surface incorporating a stainless sink unit with a modern mixer tap. Four ring halogen hob and oven. Plumbing for an automatic washing machine. Windows to side and rear aspects. Door to side aspect.