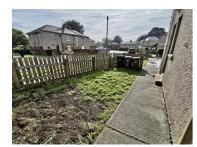

### **EXTERNAL**

Double off road parking to the front with lawned area to the side and a small lawn to the rear.