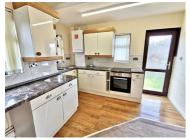

DINING KITCHEN

A modern fitted kitchen with a range of wall and base units, contrasting work surface incorporating a stainless sink unit with a modern mixer tap. Four ring halogen hob and oven. Plumbing for an automatic washing machine. Windows to side and rear aspects. Door to side aspect.