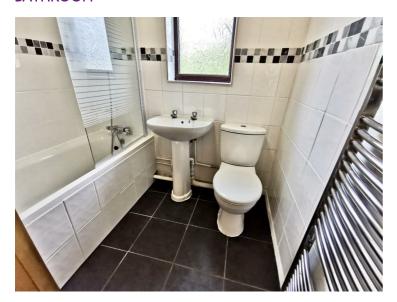

## **BATHROOM**

Three piece suite with a bath, W.C and wash basin. Heated chrome heater.