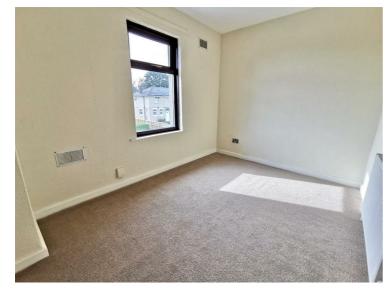

#### **BEDROOM ONE**

11'5" × 8'2" (3.5 × 2.5)

Good size double bedroom with a window to the front elevation.