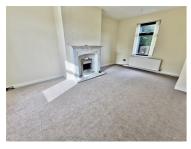

# **ENTRANCE**Useful storage cupboard.

LOUNGE

 $17'7" \times 11'9" (5.384 \times 3.6)$ 

A spacious and light living area with a flood of natural light from both front and rear aspect windows. Feature fire and surround.