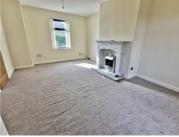

# **ENTRANCE**Useful storage cupboard.

LOUNGE

 $17'7" \times 11'9" (5.384 \times 3.6)$ 

A spacious and light living area with a flood of natural light from both front and rear aspect windows. Feature fire and surround.